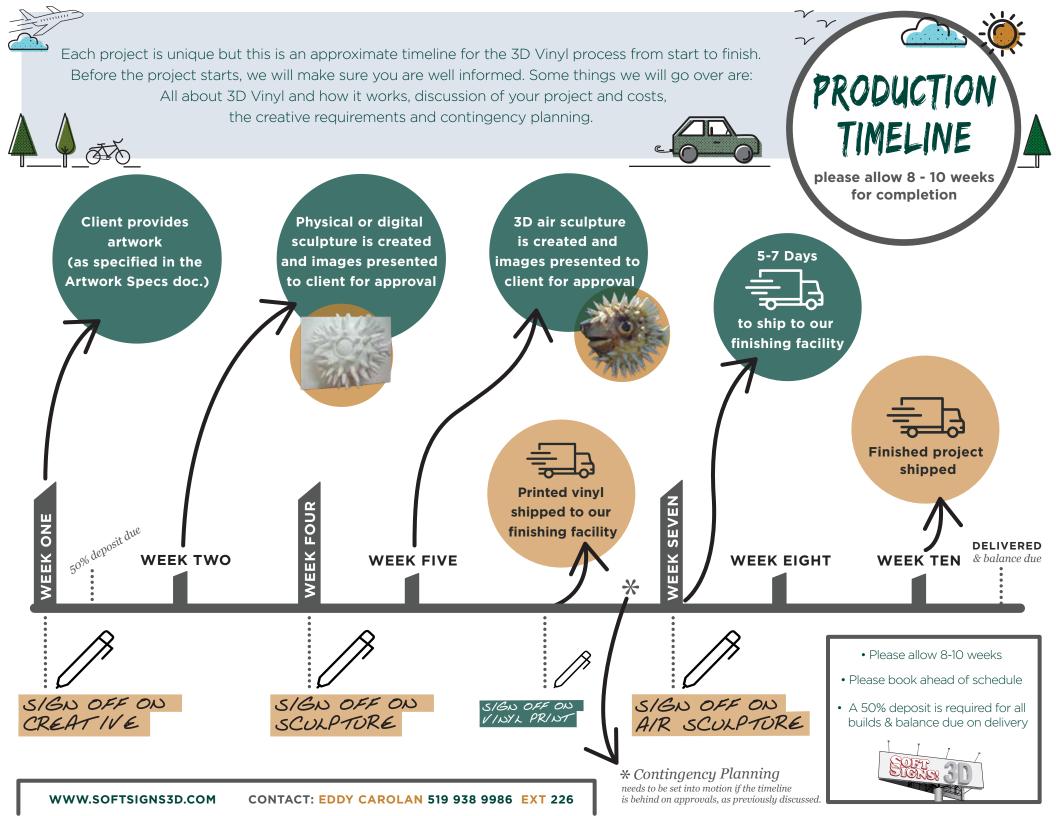

# 8-10 WEEKS

REQUIRED FOR PRODUCTION

SEE NEXT PAGE FOR FULL PRODUCTION TIMELINE

WE'RE ALWAYS HAPPY
TO DISCUSS YOUR CREATIVE

AND HOW 3D VINYL WILL WORK FOR YOU.