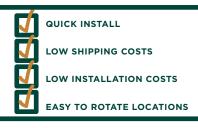

#### INSTALLATION

All components for the 3D Vinyl is in one piece, and therefore a 1-step installation. You post like a regular vinyl, ratchet the attached straps and plug in.

Your 3D Vinyl may throw shadows at night onto the billboard face, additional lighting may be required.